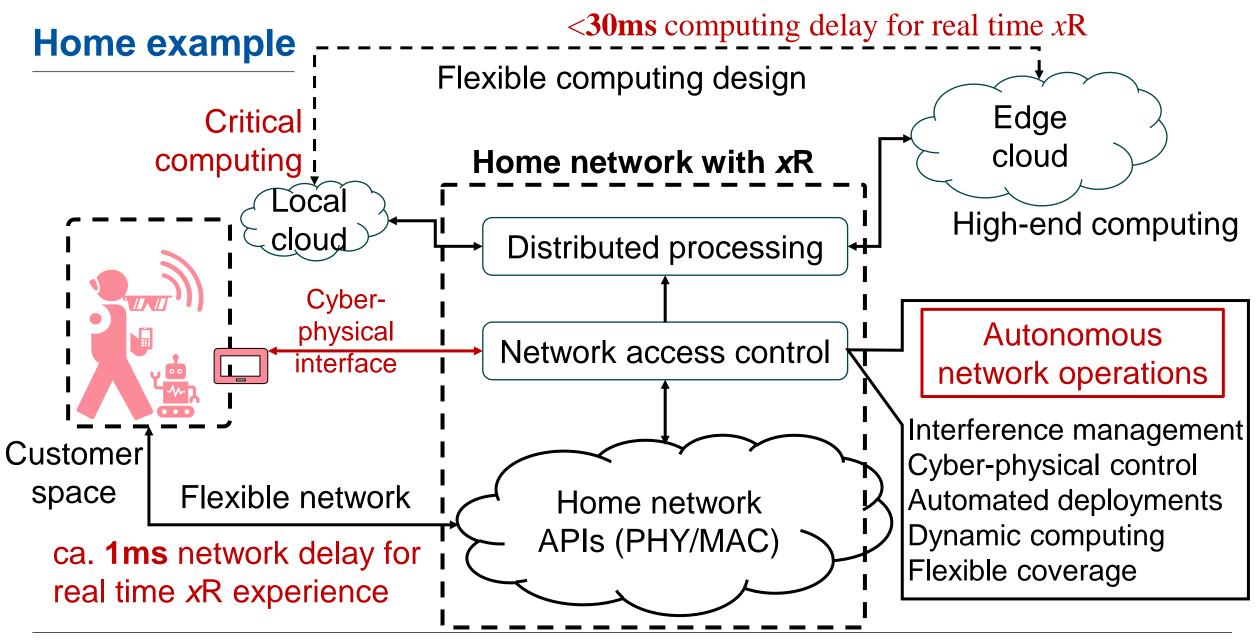

## Online radio operation in real-time with continuous transmission

### **Sub-ms cross-device decision making**