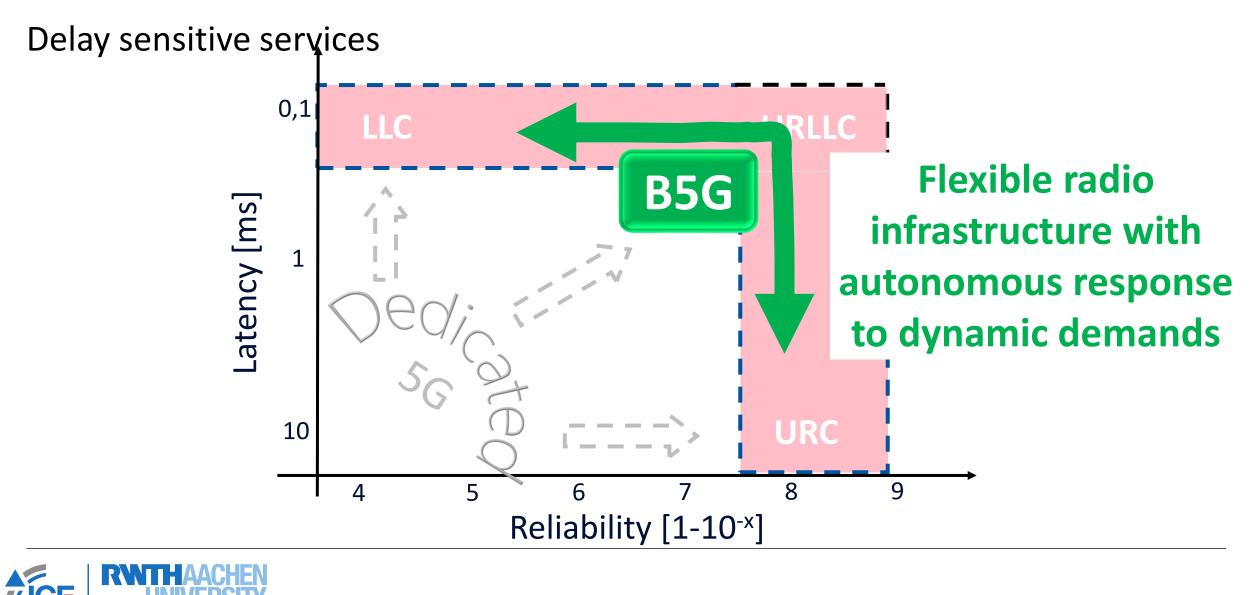

### **B5G/6G Wireless Connectivity: Technologies, Challenges and Applications**

Haris Gačanin RWTH Aachen





### Institute work





#### **Future is about experience-rich services**



### Connected intelligence through learning

The technological leap in an infrastructure that becomes self-aware and able to search for its own evolution path



## Online radio operation in real-time with continuous transmission

# Real-time learning at the speed of the target radio application

### **Sub-ms cross-device decision making**



### Transition from dedicated to flexible connectivity



#### **Research topics** @ ICE







# True Radio Experience – @ ICE, RWTH Aachen –