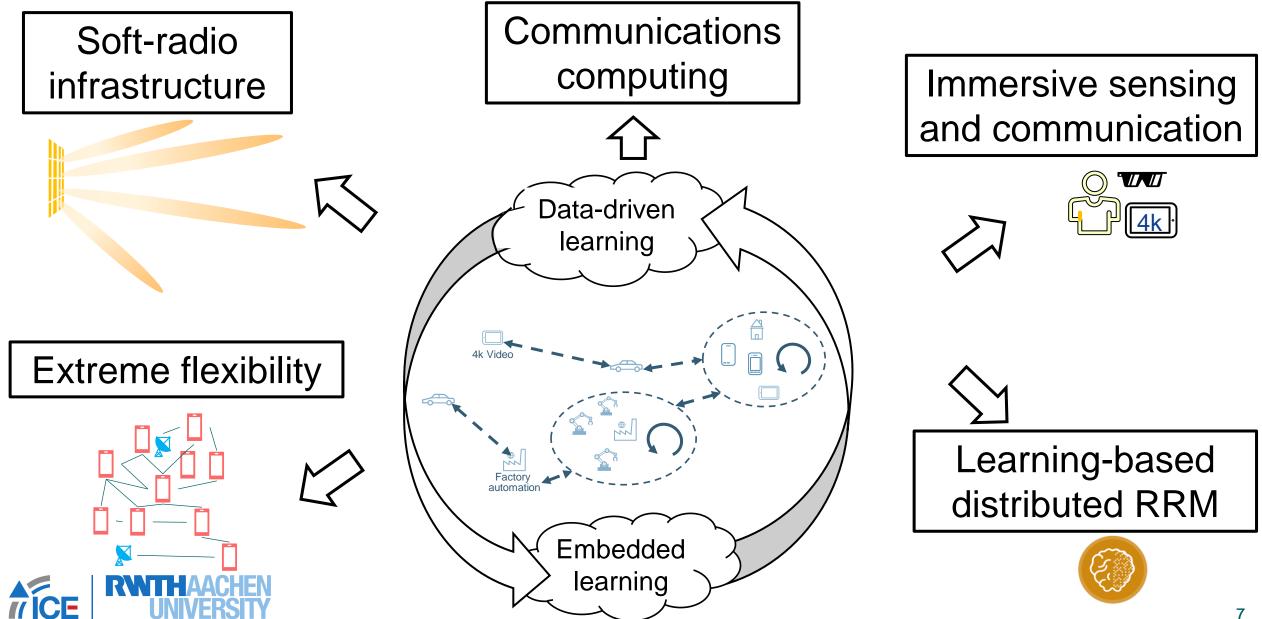

### **B5G/6G Wireless Connectivity: Technologies, Challenges and Applications**

Haris Gačanin RWTH Aachen





### Institute work





#### **Future is about experience-rich services**



### Connected intelligence through learning

The technological leap in an infrastructure that becomes self-aware and able to search for its own evolution path



## Online radio operation in real-time with continuous transmission

# Real-time learning at the speed of the target radio application

### **Sub-ms cross-device decision making**



### Transition from dedicated to flexible connectivity



#### **Research topics** @ ICE







# True Radio Experience – @ ICE, RWTH Aachen –